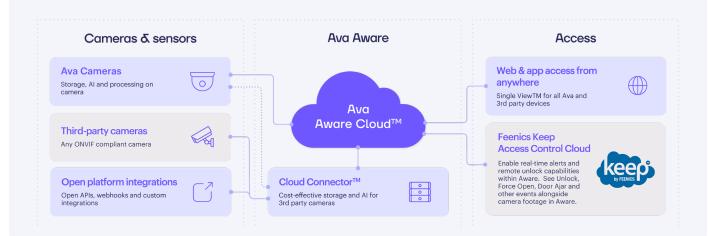

Modern cloud-based security with Ava and Feenics

#### **Proactive Security**

Powerful analytics with AI enable to visually capture events as they happen – simplifying operations.

### **Connecting the Dots With Alerts**

If door is propped open or authorization fails – mapview shows location and image in real-time.

#### **Modern Remote Management**

Monitor access control & physical security events remotely from any web browser or device.

#### **Find Things Faster**

Wicked-fast forensic searches across all locations, reduces burdens on security teams.

#### Scalable

Fits all sizes – from single door to multi-site enterprises. Scale up easily as needed.

#### Simplicity

Feenics monitors the health of the system 24 x 7 and proactively alerts customers in the event of the failure.





## Simple, open and scalable security