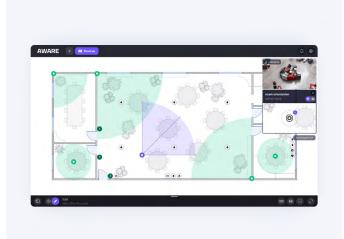

### **Connecting the Dots With Alerts**

If door is propped open or authorization fails – mapview shows location and image in real-time.

#### **Modern Remote Management**

Monitor access control & physical security events remotely from any web browser or device.

#### **Find Things Faster**

Wicked-fast forensic searches across all locations, reduces burdens on security teams.