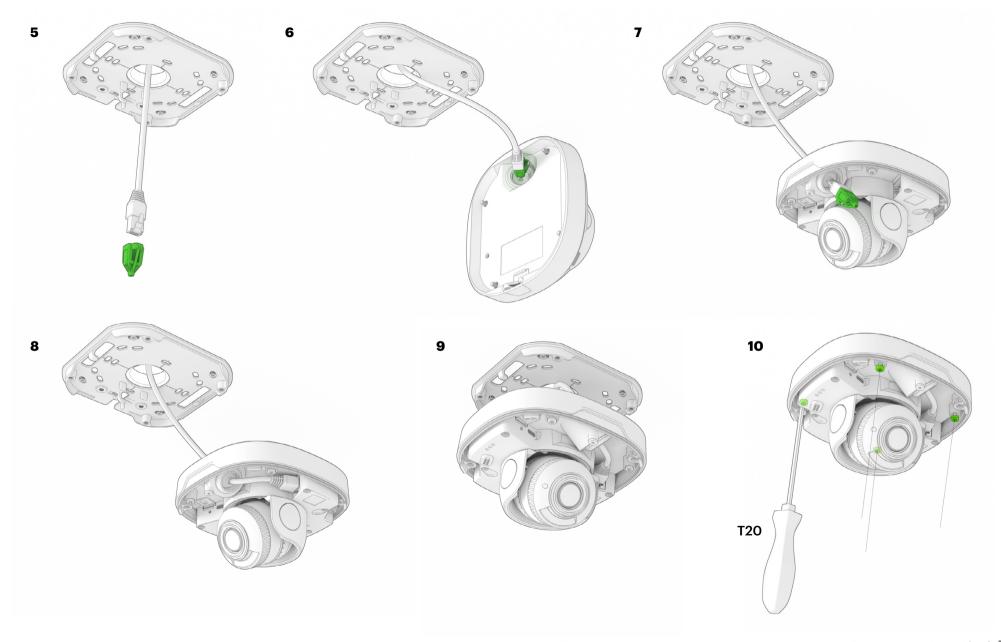

Choose the appropriate screw and anchor for your ceiling or wall. The proposed screw and anchor are a good choice for mounting to concrete or brick.

/ Elija el tornillo y el anclaje adecuados para su techo o muro. El tornillo y el anclaje recomendados son buenas opciones para el montaje en hormigón o ladrillo.

## The camera is powered over Ethernet. / La cámara funciona a través de cable Ethernet.

11

Make sure the light sensor is not covered by the casing.

/ Asegúrese de que el sensor de luz no está cubierto por la carcasa.