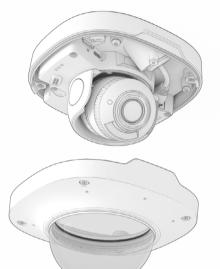

## The camera is powered over Ethernet. / La cámara funciona a través de cable Ethernet.

11

Make sure the light sensor is not covered by the casing.

/ Asegúrese de que el sensor de luz no está cubierto por la carcasa.