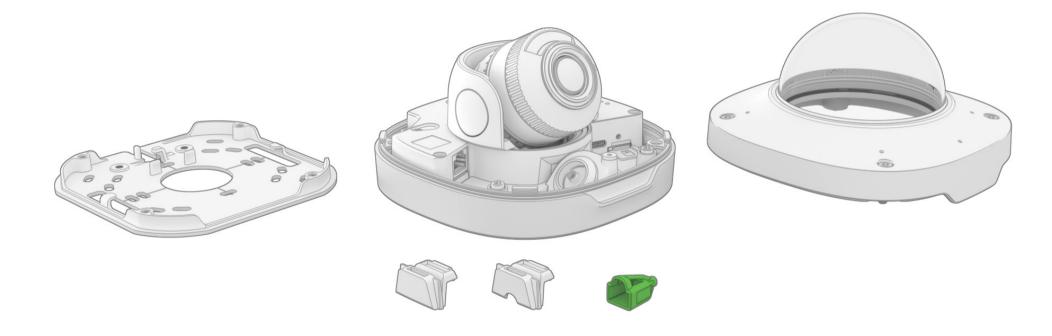

oid** scratching or leaving fingerprints on the lens cover, this degrades image quality. If possible, keep the protective plastic on the lens cover during installation.
- **X Do not** clean the camera with harsh detergents, gasoline or chemicals such as acetone.
- **Do not** try to repair the unit yourself. Refer all servicing of the camera to Ava or contact a reseller.
- **Do not** install the camera during rain, mist or other conditions of high humidity. Water may be trapped inside, causing damage or condensation issues.
- ! This product should be supplied by a Power over Ethernet Power Sourcing Equipment (PSE) compliant to IEEE 802.3at Type 2 (PoE+).
- ! The camera should be connected only to PoE networks without routing to the outside plant. The PoE PSE must be properly grounded.











Choose the appropriate screw and anchor for your ceiling or wall. The proposed screw and anchor are a good choice for mounting to concrete or brick.

/ Elija el tornillo y el anclaje adecuados para su techo o muro. El tornillo y el anclaje recomendados son buenas opciones para el montaje en hormigón o ladrillo.





## The camera is powered over Ethernet. / La cámara funciona a través de cable Ethernet.







11













Make sure the light sensor is not covered by the casing.

/ Asegúrese de que el sensor de luz no está cubierto por la carcasa.

12



13



14