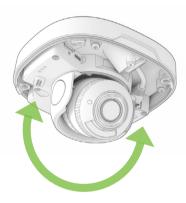

## The camera is powered over Ethernet. / La cámara funciona a través de cable Ethernet.

11

Make sure the light sensor is not covered by the casing.

/ Asegúrese de que el sensor de luz no está cubierto por la carcasa.