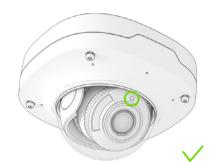

## The camera is powered over Ethernet. / La cámara funciona a través de cable Ethernet.

11

Make sure the light sensor is not covered by the casing.

/ Asegúrese de que el sensor de luz no está cubierto por la carcasa.