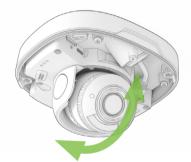

## The camera is powered over Ethernet. / La cámara funciona a través de cable Ethernet.

11

Make sure the light sensor is not covered by the casing.

/ Asegúrese de que el sensor de luz no está cubierto por la carcasa.