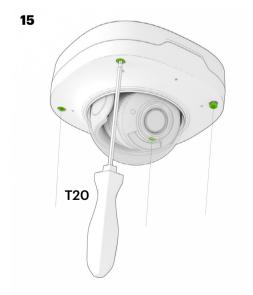

ernet Power Sourcing Equipment (PSE) compliant to IEEE 802.3at Type 2 (PoE+).
- ! The camera should be connected only to PoE networks without routing to the outside plant. The PoE PSE must be properly grounded.











Choose the appropriate screw and anchor for your ceiling or wall. The proposed screw and anchor are a good choice for mounting to concrete or brick.

/ Elija el tornillo y el anclaje adecuados para su techo o muro. El tornillo y el anclaje recomendados son buenas opciones para el montaje en hormigón o ladrillo.





## The camera is powered over Ethernet. / La cámara funciona a través de cable Ethernet.







11













Make sure the light sensor is not covered by the casing.

/ Asegúrese de que el sensor de luz no está cubierto por la carcasa.

12



13



14