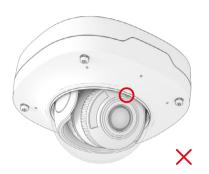

## The camera is powered over Ethernet. / La cámara funciona a través de cable Ethernet.

11

Make sure the light sensor is not covered by the casing.

/ Asegúrese de que el sensor de luz no está cubierto por la carcasa.