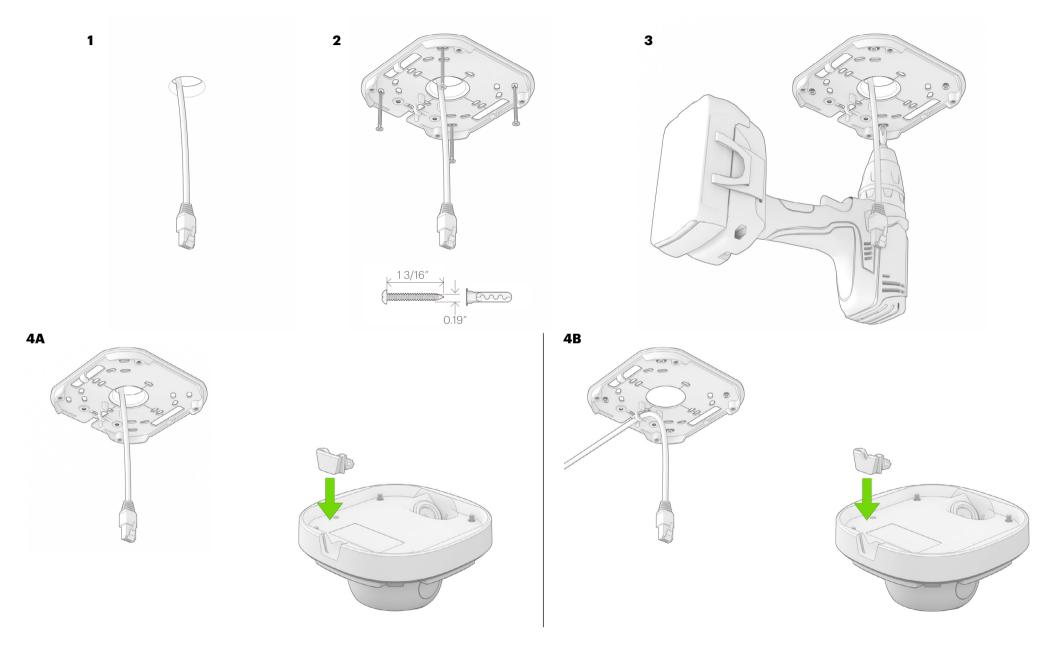

Choose the appropriate screw and anchor for your ceiling or wall. The proposed screw and anchor are a good choice for mounting to concrete or brick.

/ Elija el tornillo y el anclaje adecuados para su techo o muro. El tornillo y el anclaje recomendados son buenas opciones para el montaje en hormigón o ladrillo.

## The camera is powered over Ethernet. / La cámara funciona a través de cable Ethernet.

11

Make sure the light sensor is not covered by the casing.

/ Asegúrese de que el sensor de luz no está cubierto por la carcasa.